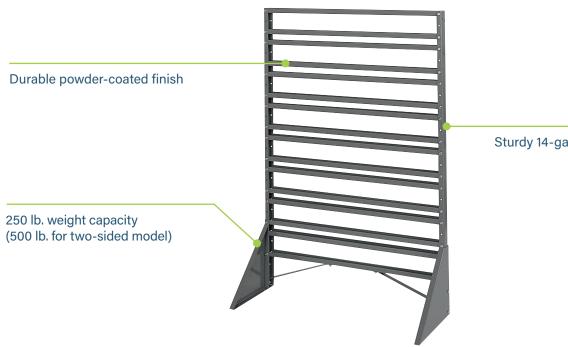

#### **Features:**

- Constructed of heavy-duty steel for strength and durability.
- One-sided units can be placed against a wall to save space.
- The two-sided Rail Rack model can be assembled as 12 or 16 rails.

## Rail Racks Rail Hanging Systems

Sturdy 14-gauge frame