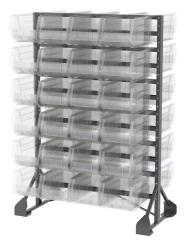

#### **More Rail Racks Models**

Customize your small parts organization with a variety of Rail Racks options.

**Two-Sided Rail Bin Rack** with 192 AkroBins

**Two-Sided Rail Bin Rack** with 48 AkroBins