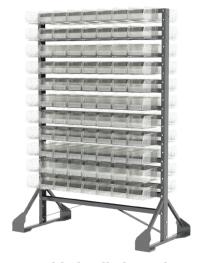

#### **More Rail Racks Models**

Customize your small parts organization with a variety of Rail Racks options.

**Two-Sided Rail Bin Rack** with 192 AkroBins

**Two-Sided Rail Bin Rack** with 48 AkroBins