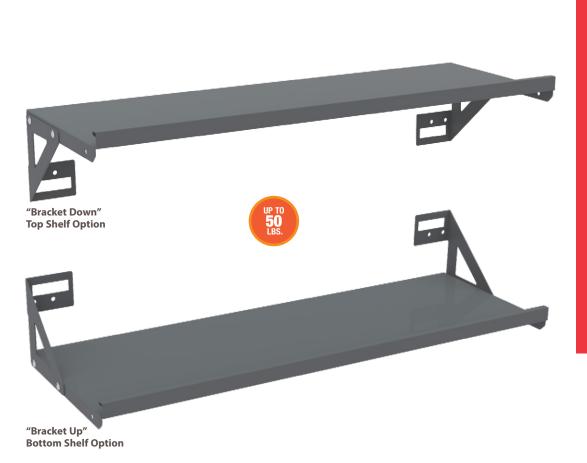

## Transform your louvered hanging systems!

- Shelf provides even more storage and workspace solutions
- · Easy-to-install, adjustable option increases your flexibility!

The AkroShelf is easily installed — it slides down securely on louvers and can be quickly removed.

The shelf holds multiple sizes of 12" deep AkroDrawers®, AkroBins®, Shelf Bins, ShelfMax Bins or System Bins™.

|           |                |            |                        |       | ı  |           |
|-----------|----------------|------------|------------------------|-------|----|-----------|
| AkroShelf |                | Shelf Dime | Shelf Dimensions (In.) |       |    |           |
| Model No. | Description    | w          | L                      | н     |    | Ctn. Qty. |
| 30635GY   | Gray AkroShelf | 123/4      | 35%                    | 67/16 | 50 | 4         |